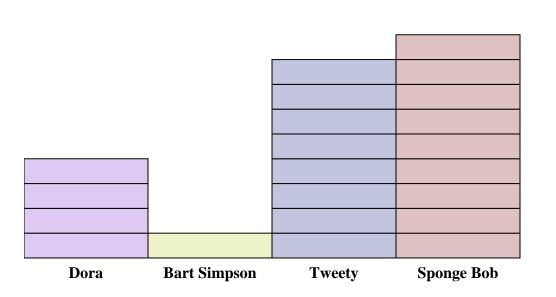

A toy company asked its customers which cartoon character was their favorite. They recorded the results in the bar graph below. Use their graph to answer the questions.

**Answers** 

- 3. \_\_\_\_\_
- 4.
- 5. \_\_\_\_\_
- 6. \_\_\_\_\_
- \_
- 10. \_\_\_\_\_

- 1) How many more people liked Dora than liked Bart Simpson?
- 2) Which character did the largest number of people say was their favorite?
- 3) Which character did the fewest number of people say was their favorite?
- 4) How many people total answered the poll?
- 5) Did fewer people like Sponge Bob or Dora?
- **6)** Did more people like Dora or Tweety?
- 7) Which character did exactly 2 people say was their favorite?
- 8) How many people liked Sponge Bob the best?
- 9) What is the combined number of people who liked Bart Simpson and Tweety?
- **10**) What is the difference in the number of people who liked Sponge Bob and the number who liked Bart Simpson?

A toy company asked its customers which cartoon character was their favorite. They recorded the results in the bar graph below. Use their graph to answer the questions.

- How many more people liked Dora than liked Bart Simpson?
- 2) Which character did the largest number of people say was their favorite?
- 3) Which character did the fewest number of people say was their favorite?
- 4) How many people total answered the poll?
- 5) Did fewer people like Sponge Bob or Dora?
- **6)** Did more people like Dora or Tweety?
- 7) Which character did exactly 2 people say was their favorite?
- 8) How many people liked Sponge Bob the best?
- 9) What is the combined number of people who liked Bart Simpson and Tweety?
- **10)** What is the difference in the number of people who liked Sponge Bob and the number who liked Bart Simpson?